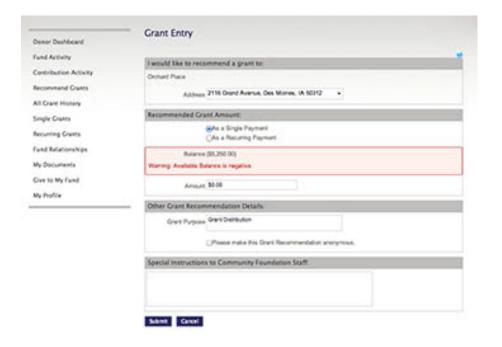

## **Grant Entry**

You'll see this form every time you choose to recommend a grant. If you recommend a grant to a nonprofit in our database, the information will be complete. When granting to nonprofits that are not in our database, please fill out the entire form.

On the form you can select if you would like to recommend the grant as a single or recurring payment. The fund balance available for granting is listed for your reference to assist you in selecting the recommended grant amount. This screen also allows you the opportunity to make your grant recommendation anonymous or write special instructions for the Community Foundation staff.

Select **Submit** to complete the grant recommendation.