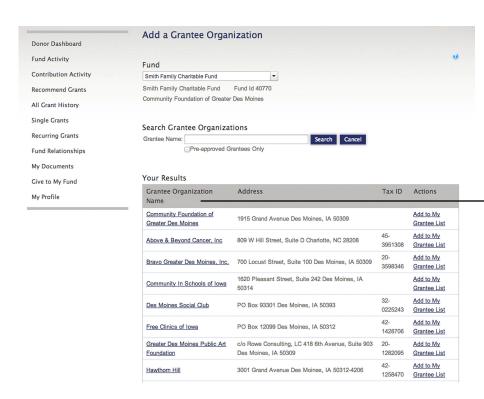

# Research an Organization

To find out more information about the array of nonprofit organizations supported through the Community Foundation, click Recommend a Grant and then Search Grantee Organization.

This example shows results you'll find when you type in an organization name. Click on the name to view:

- \* contact information
- \* a link to the website
- \* the organization's tax ID number

If you choose to support a group from your search, click **Recommend a Grant**.