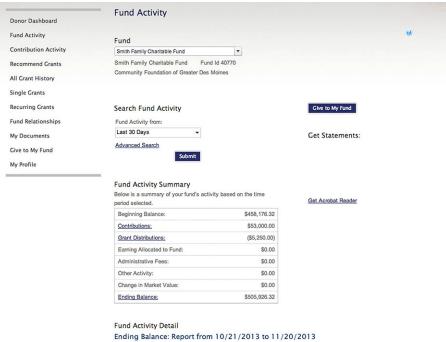

# **Fund Activity**

On this page you can view:

- \* gifts to your fund
- \* grants paid from your fund
- \* grant recommendation(s) pending (submitted but not yet made)
- \* total market value

You can also download previous fund statements and export them as either Excel or Pdf documents.

| Description                | Amount       |
|----------------------------|--------------|
| Cash                       | \$47,750.00  |
| Long-Term Growth Portfolio | \$456,984.59 |
| Money Market Portfolio     | \$1,191.73   |
| Total                      | \$505,926.32 |