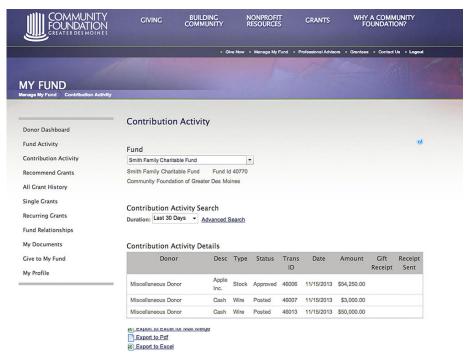

### **Contribution Activity**

This is an example of a page showing detailed contribution activity.

In this view of cumulative gifts to your fund, you can find detailed information on gifts including:

- \* date of the gift
- \* name of the donor
- \* **description** of the gift
- \* amount of the gift

This page also indicates when a gift receipt was sent. Below the contribution activity are links allowing you to export contribution activity into an Excel or Pdf document.